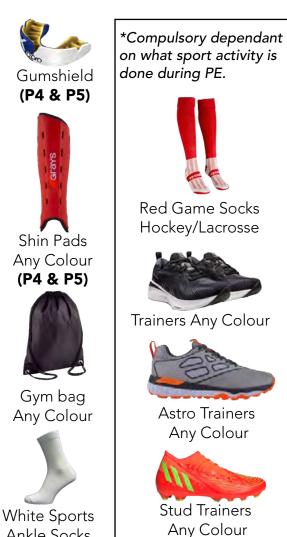

### **COMPULSORY** Winter Black or Navy Leather Shoes Summer Navy socks or tights White Socks (No trainer liners) Navy Gloves Trainers Any Colour Navy Scarf Navy Gym bag Shin Pads Any Colour (P4 & P5) Gumshield White Sports (P4 & P5) Red Game Socks Ankle Socks Available from

#### **COMPULSORY**

Gumshield (P4-U6) Available from St G's PE Dept.

Shin Pads Any Colour (P4-U6)

Gym bag Any Colour

\*Compulsory dependant on what sport activity is done during PE.

White Sports Ankle Socks (Other Sports)

Tennis Racket (Remove-U6)

(Remove-U6)

Available from

St G's PE Dept.

Red Game Socks (Hockey/Lacrosse)

Trainers Any Colour

Astro Trainers Any Colour

Stud Trainers Any Colour