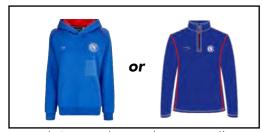

Stevensons Ref: 018799

Winter Blouse Stevensons Ref: 010587

V-Neck Jumper Stevensons Ref: 018801

Royal Crested Hoodie **or** Midlayer Schoolblazer

Navy Crested
Training Pant **or** Fitness Leggings
Schoolblazer

#### **COMPULSORY**

Royal Crested Hoodie **or** Midlayer Schoolblazer

Navy Crested PE Shorts or Running Short or Skort Schoolblazer

Royal Crested Fitness T-Shirt Schoolblazer

Navy Crested Training Pant or Fitness Leggings Schoolblazer