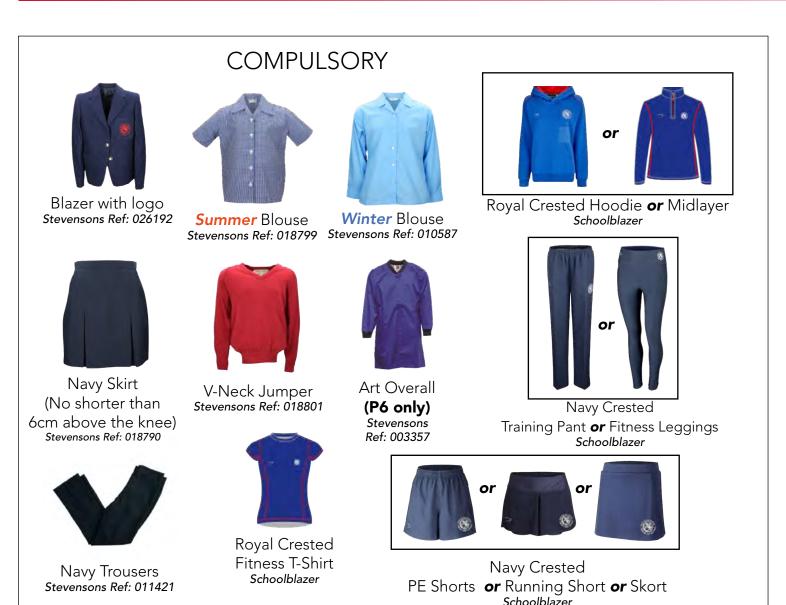

## UPPER SCHOOL (U4 - U5)

**COMPULSORY** 

These are **REGULATION ITEMS** that must be bought from school outfitters.

## Blazer with logo Stevensons Ref: 026192

Navy Skirt

(No shorter than

6cm above the knee)

Stevensons Ref: 018790

**Navy Trousers** 

Stevensons Ref: 011421

**Summer** Blouse

Stevensons Ref: 018799

Winter Blouse Stevensons Ref: 010587

V-Neck Jumper Stevensons Ref: 018801

Royal Crested Hoodie **or** Midlayer Schoolblazer

Navy Crested
Training Pant **or** Fitness Leggings
Schoolblazer

Navy Crested
PE Shorts **or** Running Short **or** Skort
Schoolblazer