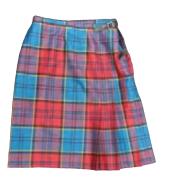

## Blazer with logo Stevensons Ref: 026192

Navy Skirt

(No shorter than

6cm above the knee)

Stevensons Ref: 018790

**Navy Trousers** 

Stevensons Ref: 011421

**Summer** Blouse