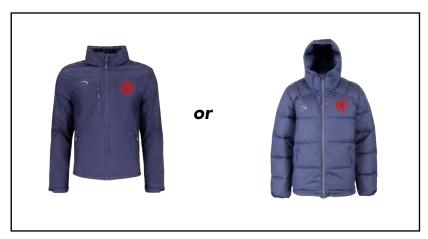

## FIXTURE SPORTSWEAR

These are COMPULSORY items required to represent the school in sport fixtures.

Navy Crested Active Jacket Schoolblazer

Navy Crested Heavy Weight Puffer Schoolblazer

Navy Crested Training Pant Schoolblazer