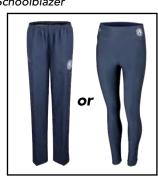

Stevensons Ref: 018799

Winter Blouse Stevensons Ref: 010587

V-Neck Jumper Stevensons Ref: 018801

Royal Crested Hoodie **or** Midlayer Schoolblazer

Navy Crested
Training Pant **or** Fitness Leggings
Schoolblazer