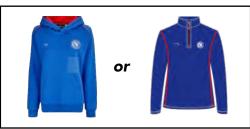

Stevensons Ref: 018799

Winter Blouse Stevensons Ref: 010587

V-Neck Jumper Stevensons Ref: 018801

Royal Crested Hoodie **or** Midlayer Schoolblazer

Navy Crested
Training Pant **or** Fitness Leggings
Schoolblazer

#### **COMPULSORY**

Royal Crested Hoodie **or** Midlayer Schoolblazer

Navy Crested PE Shorts or Running Short or Skort Schoolblazer

Royal Crested Fitness T-Shirt Schoolblazer

Navy Crested Training Pant or Fitness Leggings Schoolblazer