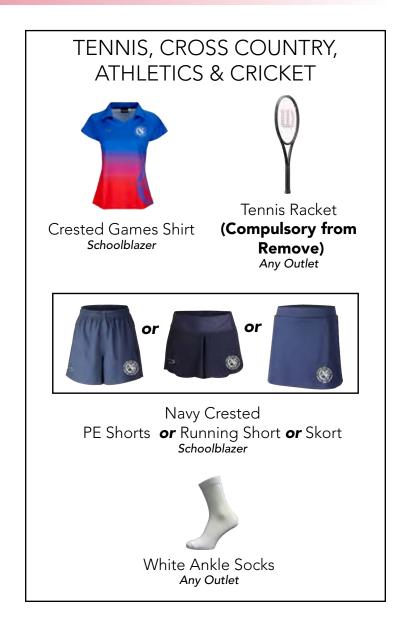

## SPORTS FIXTURE UNIFORMS & EQUIPMENT

These are COMPULSORY items required to represent the school in sport fixtures.

## FIXTURE SPORTSWEAR

These are COMPULSORY items required to represent the school in sport fixtures.

Navy Crested Active Jacket Schoolblazer

Navy Crested Heavy Weight Puffer Schoolblazer

Navy Crested Training Pant Schoolblazer

Tennis Racket (Remove-U6)

(Remove-U6)

Available from

St G's PE Dept.

Red Game Socks (Hockey/Lacrosse)

Trainers Any Colour

Astro Trainers Any Colour

Stud Trainers Any Colour