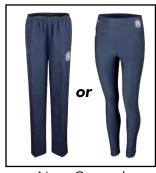

Stevensons Ref: 018799

Winter Blouse Stevensons Ref: 010587

V-Neck Jumper Stevensons Ref: 018801

Royal Crested Hoodie **or** Midlayer Schoolblazer

Navy Crested
Training Pant **or** Fitness Leggings
Schoolblazer