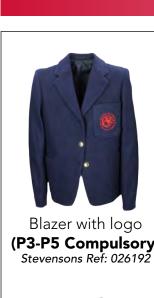

## JUNIOR SCHOOL (P1-P5)

These are **REGULATION ITEMS** that must be bought from school outfitters.

COMPULSORY

Stevensons

Ref: 003357

**OPTIONAL** Tartan Scarf St George's Blazer with logo (P1 & P2 Optional) Stevensons Ref: 026192 **Bobble Hat** Stevensons Ref: 022095

(P3-P5 Compulsory)

Pinafore Stevensons Ref: 018785

Cardigan Stevensons Ref: 018800

Stevensons

Ref: 010587

**Summer** Blouse Stevensons Ref: 018799

Royal Crested Fitness T-Shirt Schoolblazer

**Summer** Dress Stevensons Ref: 025660