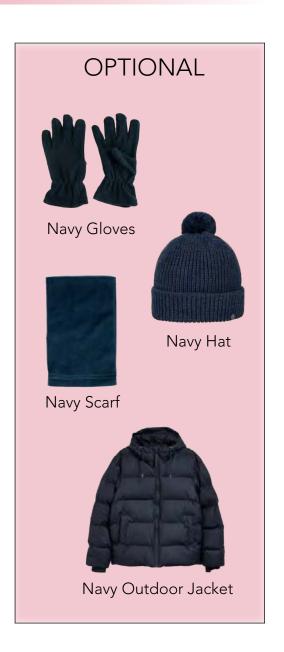

### **COMPULSORY** Winter Black or Navy Leather Shoes Summer Navy socks or tights White Socks (No trainer liners) Navy Gloves Trainers Any Colour Navy Scarf Navy Gym bag Shin Pads Any Colour (P4 & P5) Gumshield White Sports (P4 & P5) Red Game Socks Ankle Socks Available from