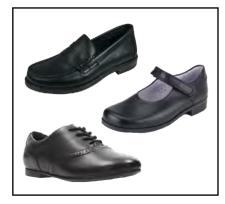

#### **COMPULSORY**

Summer White Socks (No trainer liners)

Black or Navy Leather Shoes

(Supportive structured style with flat or low heels. Plain

Winter
Navy socks or tights

Navy Gym Bag

Gumshield (P4 & P5)

#### **COMPULSORY**

Summer White Socks (No trainer liners)

Winter Navy socks or tights

Black or Navy Leather Shoes (Supportive structured style with flat or low heels. Plain soles.)

Closable School Bag

Ankle Socks

#### **COMPULSORY**

St George's Kilt Kinloch Anderson- Order through St G's

Black or Navy Leather Shoes (Supportive structured style with flat or low heels. Plain soles.)