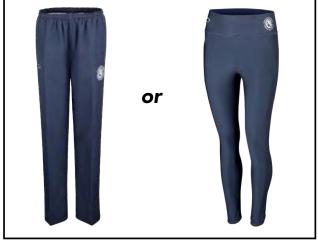

## FIXTURE SPORTSWEAR

These are COMPULSORY items required to represent the school in sport fixtures.

Navy Crested Active Jacket Schoolblazer

Navy Crested Heavy Weight Puffer Schoolblazer

Navy Crested Training Pant Schoolblazer

Navy Crested Fitness Leggings Schoolblazer

Royal Crested Hoodie Schoolblazer

Royal Crested Midlayer Schoolblazer

Navy Crested Duffle Schoolblazer

HIGHLY
Recommended
ANY sports bra

Limitless Sports Bra Schoolblazer