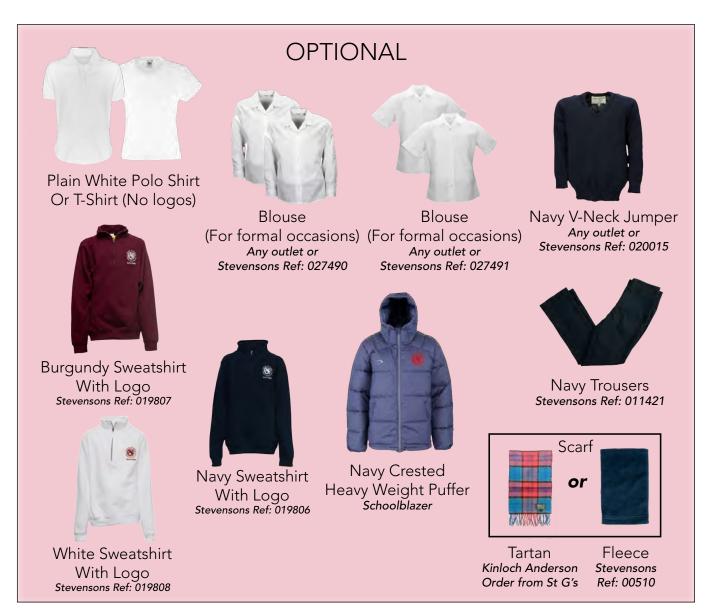

## UPPER SCHOOL (U4 - U5)

**COMPULSORY** 

These are **REGULATION ITEMS** that must be bought from school outfitters.

## Blazer with logo Stevensons Ref: 026192

Navy Skirt

(No shorter than

6cm above the knee)

Stevensons Ref: 018790

**Navy Trousers** 

Stevensons Ref: 011421

**Summer** Blouse

Stevensons Ref: 018799

Winter Blouse Stevensons Ref: 010587

V-Neck Jumper Stevensons Ref: 018801

Royal Crested Hoodie **or** Midlayer Schoolblazer

Navy Crested
Training Pant **or** Fitness Leggings
Schoolblazer

Navy Crested
PE Shorts **or** Running Short **or** Skort
Schoolblazer