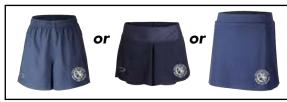

White Socks (No trainer liners)

Black or Navy Leather Shoes

(Supportive structured style with flat or low heels. Plain



Winter
Navy socks or tights



Navy Gym Bag

Gumshield (P4 & P5)



Rucksack Two Strap



Any Colour (P4 & P5)



White Sports Ankle Socks









## UPPER SCHOOL (U4 - U5)

**COMPULSORY** 

These are **REGULATION ITEMS** that must be bought from school outfitters.

## Blazer with logo Stevensons Ref: 026192

Navy Skirt

(No shorter than

6cm above the knee)

Stevensons Ref: 018790

**Navy Trousers** 

Stevensons Ref: 011421



**Summer** Blouse

Stevensons Ref: 018799

Winter Blouse Stevensons Ref: 010587



V-Neck Jumper Stevensons Ref: 018801



Royal Crested Hoodie **or** Midlayer Schoolblazer



Navy Crested
Training Pant **or** Fitness Leggings
Schoolblazer





Navy Crested
PE Shorts **or** Running Short **or** Skort
Schoolblazer



## UPPER SCHOOL (U4 - U5)

These are NON-REGULATION ITEMS that can be bought from any outlet.

#### **COMPULSORY**



Summer White Socks (No trainer liners)



Winter Navy socks or tights



Black or Navy Leather Shoes (Supportive structured style with flat or low heels. Plain soles.)



Closable School Bag





Ankle Socks

## SIXTH FORM GUIDELINES

Members of the Sixth Form at St George's School wear some clothes of their own choice within the Dress Code; this is a privilege which is granted to encourage independence of thought and action and to allow some freedom to develop a personal style.

We ask our Sixth Form to wear items advised within the dress code in a well-fitting size and in the way it was designed to