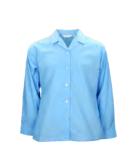

## Blazer with logo Stevensons Ref: 026192

Navy Skirt

(No shorter than

6cm above the knee)

Stevensons Ref: 018790

**Navy Trousers** 

Stevensons Ref: 011421

**Summer** Blouse

Stevensons Ref: 018799

Winter Blouse Stevensons Ref: 010587

V-Neck Jumper Stevensons Ref: 018801

Royal Crested Hoodie **or** Midlayer Schoolblazer

Navy Crested
Training Pant **or** Fitness Leggings
Schoolblazer