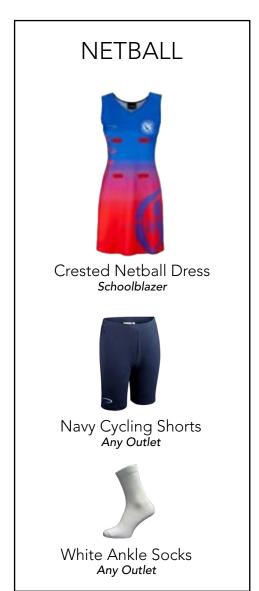

## SPORTS FIXTURE UNIFORMS & EQUIPMENT

These are COMPULSORY items required to represent the school in sport fixtures.

## FIXTURE SPORTSWEAR

These are COMPULSORY items required to represent the school in sport fixtures.

Navy Crested Active Jacket Schoolblazer

Navy Crested Heavy Weight Puffer Schoolblazer

Navy Crested Training Pant Schoolblazer

Navy Crested Fitness Leggings Schoolblazer

Royal Crested Hoodie Schoolblazer

Royal Crested Midlayer Schoolblazer

Navy Crested Duffle Schoolblazer

HIGHLY
Recommended
ANY sports bra

Limitless Sports Bra Schoolblazer