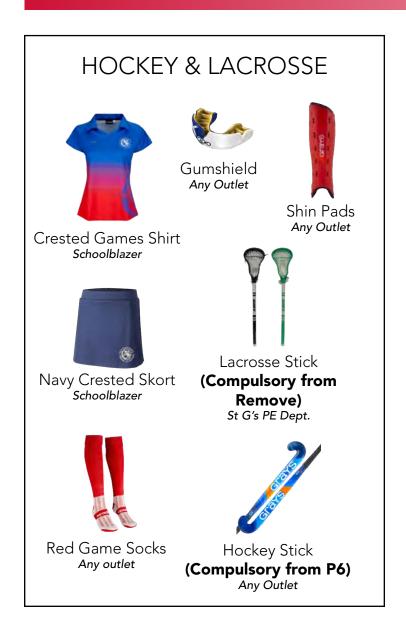

## SPORTS FIXTURE UNIFORMS & EQUIPMENT

These are COMPULSORY items required to represent the school in sport fixtures.

## FIXTURE SPORTSWEAR

These are COMPULSORY items required to represent the school in sport fixtures.

Navy Crested Active Jacket Schoolblazer

Navy Crested Heavy Weight Puffer Schoolblazer

Navy Crested Training Pant Schoolblazer

Navy Crested Fitness Leggings Schoolblazer

Royal Crested Hoodie Schoolblazer

Royal Crested Midlayer Schoolblazer

Navy Crested Duffle Schoolblazer

HIGHLY
Recommended
ANY sports bra

Limitless Sports Bra Schoolblazer